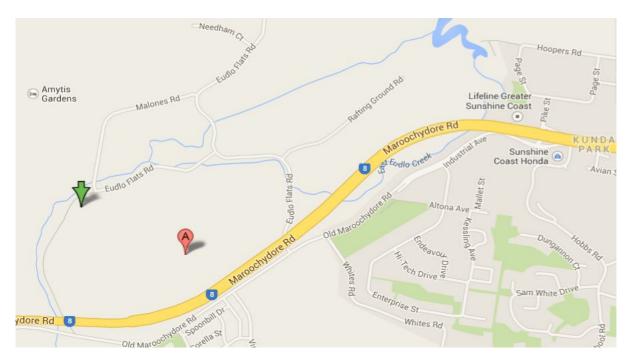

← West towards the **Bruce Hwy**, **Big Pineapple** 

From Maroochydore Rd, drive west in the direction of Kunda Park, Bruce Highway, Big Pineapple.

At the last set of traffic lights in **Kunda Park**, turn left into **Old Maroochydore Rd**. (Just before these lights, the Matilda Servo will be on your right and Sunshine Coast Honda will be on your left)

1.5 kms along Old Maroochydore Rd turn right into Eudlo Flats Rd.

1.2 kms along turn left into Malones Road.

At the end of **Malones Road** is a dirt turn around, turn right into dirt road for 100 metres to our gate.

The **GREEN** arrow is the airfield.