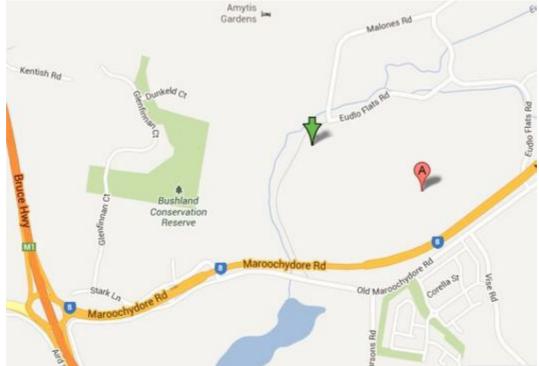

# From the **Bruce Highway** at the **Maroochydore exit/roundabout** turn East towards **Maroochydore**.

Take the first left into **Stark Lane** and at the 'stop sign' turn right to go <u>under</u> the new Maroochydore Rd (in yellow).

At the next 'stop sign' turn left into Old Maroochydore Rd.

1.7 kms along, turn left into **Eudlo Flats Road**, which goes <u>under</u> the new Maroochydore Rd (in yellow).

1.2 kms along turn left into Malones Road.

At the end of **Malones Road** is a dirt turn around, turn right into dirt road for 100 metres to our gate.

The **GREEN** arrow is the airfield.